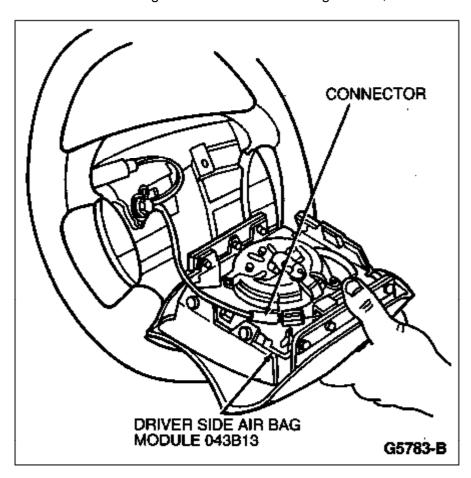

## **WARNING:**

THE BACKUP POWER SUPPLY MUST BE DISCONNECTED BEFORE ANY AIR BAG COMPONENT IS SERVICED.

- 3. Remove four air bag module retaining nuts and lift module off steering wheel.
- 4. Disconnect air bag wire harness from air bag module, and remove module fromsteering wheel.

5. Disconnect speed control wire harness from steering wheel.

6. Remove and discard steering wheel retaining bolt.