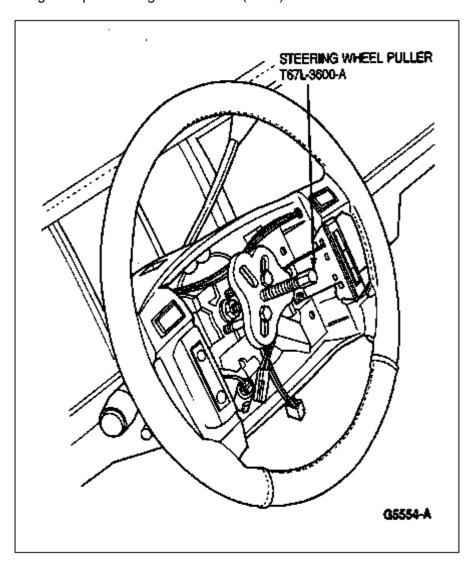

#### **CAUTION:**

Be sure contact assembly wire harness does not get caught on steering wheel assembly when lifting off shaft.

7. Install Steering Wheel Puller T67L-3600-A or equivalent and remove steering wheel. Route contact assembly wire harness through steering wheel as steering wheel is lifted off the steering gear input worm gear and rack (3524).